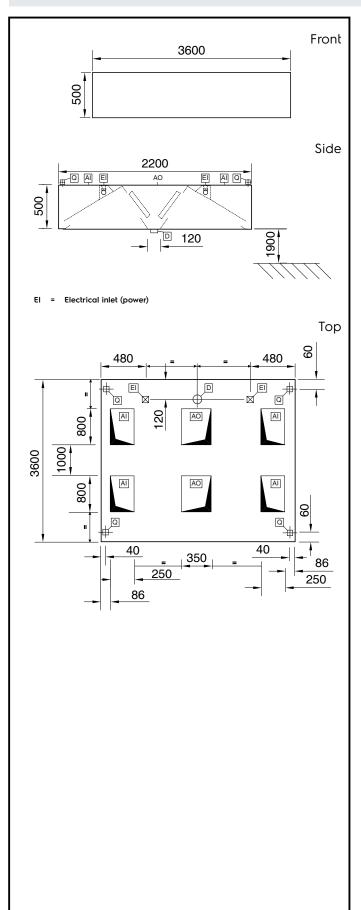

# Ventilation Equipment 304 S\_S Island Hood+Filters+Lamp 3600x2200mm

| ITEM #  |  |  |
|---------|--|--|
| MODEL # |  |  |
| NAME #  |  |  |
| SIS #   |  |  |
|         |  |  |
| AIA #   |  |  |

641270 (STCF2236)

## Ventilation Equipment 304 S\_S Island Hood+Filters+Lamp 3600x2200mm

**Electric** Supply voltage: 641270 (STCF2236) 220 V/1N ph/50 Hz **Total Watts:** 0.64 kW Capacity: Supply capacity:  $0 \text{ m}^3/\text{h}$ **Key Information:** External dimensions, Width: 3600 mm External dimensions, Depth: 2200 mm 500 mm External dimensions, Height: Net weight: 276 kg